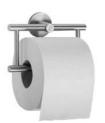

## **TOILET ROLL HOLDER AC220**

150 x 92 x 44 mm

- Toilet roll holder in solid, germ-reducing and easycare stainless steel (AISI 303), satin finished.
   Further available surfaces: see below.
- Designed for one standard toilet roll with dimensions: Outer diameter max. 125 mm Width max. 100 mm Core diameter min. 38 mm
- Concealed anti-theft two-point rosette wall mounting.
- Holder diameter 16 mm
  Width 150 mm
- Mounting with two screws.
- Delivery includes fixing material.
- Weight, including single package: 0.4 kg

## Suggested text for specifications:

Toilet roll holder in solid stainless steel (AISI 303), satin finished, for surface mounting. Concealed antitheft two-point rosette wall mounting. Delivery includes fixing material.