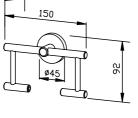

## **TOILET ROLL HOLDER AC220**

150 x 92 x 44 mm

- Toilet roll holder in solid, germ-reducing and easycare stainless steel (AISI 303), satin finished.
   Further available surfaces: see below.
- Designed for one standard toilet roll with dimensions: Outer diameter max. 125 mm Width max. 100 mm Core diameter min. 38 mm
- Concealed anti-theft two-point rosette wall mounting.
- Holder diameter 16 mm
  Width 150 mm
- Mounting with two screws.
- Delivery includes fixing material.
- Weight, including single package: 0.4 kg

Dimensions: 150 x 92 x 44 mm

Article No. AC220

| Available surfaces        | ID No.  |
|---------------------------|---------|
| satin finished (standard) | 700 220 |
| highly polished           | 731 220 |